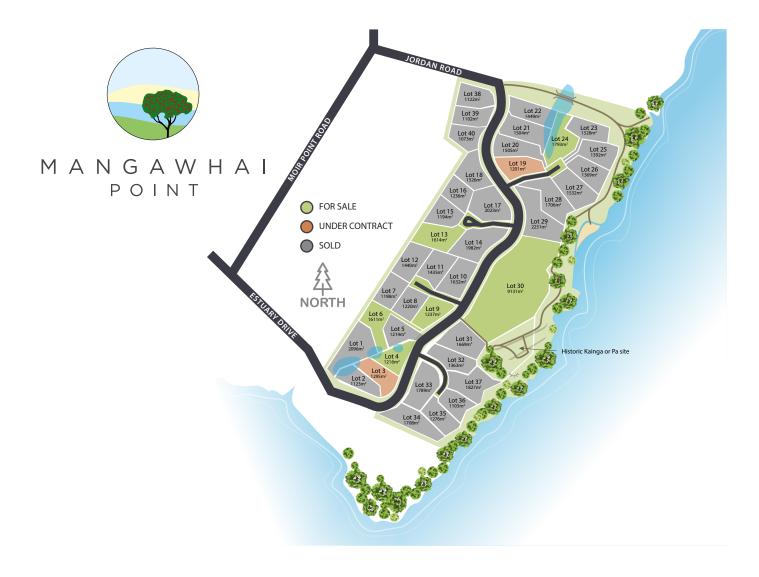

| Lot No | Size (sqm) | Price                 | Lot No | Size (sqm) | Price   |
|--------|------------|-----------------------|--------|------------|---------|
| 1      | 2096       | Sold                  | 21     | 1504       | Sold    |
| 2      | 1123       | Sold                  | 22     | 1449       | Sold    |
| 3      | 1295       | <b>Under Contract</b> | 23     | 1328       | Sold    |
| 4      | 1216       | 435,000               | 24     | 1793       | 665,000 |
| 5      | 1214       | Sold                  | 25     | 1392       | Sold    |
| 6      | 1611       | 505,000               | 26     | 1369       | Sold    |
| 7      | 1198       | Sold                  | 27     | 1532       | Sold    |
| 8      | 1220       | Sold                  | 28     | 1706       | Sold    |
| 9      | 1237       | 555,000               | 29     | 2231       | Sold    |
| 10     | 1632       | Sold                  | 30     | 9131       | POA     |
| 11     | 1435       | Sold                  | 31     | 1669       | Sold    |
| 12     | 1440       | Sold                  | 32     | 1363       | Sold    |
| 13     | 1614       | 690,000               | 33     | 1789       | Sold    |
| 14     | 1982       | Sold                  | 34     | 1708       | Sold    |
| 15     | 1194       | Sold                  | 35     | 1276       | Sold    |
| 16     | 1236       | Sold                  | 36     | 1103       | Sold    |
| 17     | 2023       | Sold                  | 37     | 1827       | Sold    |
| 18     | 1526       | Sold                  | 38     | 1122       | Sold    |
| 19     | 1201       | <b>Under Contract</b> | 39     | 1102       | Sold    |
| 20     | 1505       | Sold                  | 40     | 1073       | Sold    |